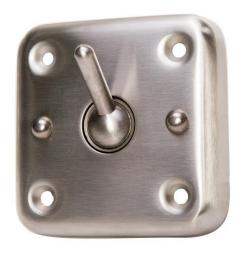

## SP-6 & SP-6A Clothes/Towel Hook

The SP-6 and SP-6A Clothes/Towel Hook rotate downward when the applied force exceeds the release force, causing any attached ligature to slide off. Push up on the hook to return it to the original position.

## **Specifications**

- **Dimensions:** 4-1/4" square flange, 1-3/8" hook projection, 3/8" hook diameter
- Operation:
  - o SP-6: Hook rotates when 35 lbs (approximate) is applied at base
  - o SP-6A: Release force of SP-6A is set to customer specification
- Material: 14 gauge type 304 stainless steel
- Finish: No. 4 Satin
- **Installation:** Front mounting. 1/4-20 security fasteners <u>not</u> included.