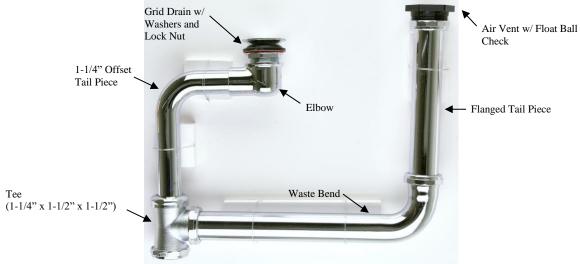

## Installation:

**1.** Identify the items shown in the picture below:

2. Install the grid drain in the sink using the included washers and lock nut

**3.** Cut tubular components as needed to fit the assembly in under the sink. **(The air vent should be as the high as possible under the countertop).** 

- 4. Connect components as arranged in the picture
- 5. Connect the bottom of the tee to P-trap (not included)
- 6. Ensure that all under-sink components are kept within a secure enclosure