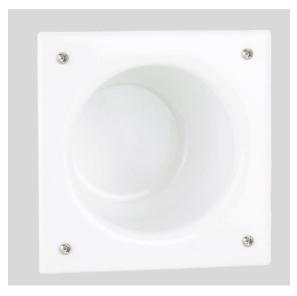

## **SP-5 Recessed Toilet Paper Holder**

The SP-5 Recessed Toilet Paper Holder holds a standard roll of toilet paper without permitting a ligature attachment point. The 14 gauge stainless steel is virtually indestructible and easy to clean in either available finish.

## **Specifications**

• **Dimensions:** 7-1/8" square flange, 5" diameter x 4" deep interior

• Material: 14 gauge type 304 stainless steel

• Finish: 2 options

o -SS: No. 4 satin stainless steel

-WA: White antimicrobial powder coat

• Installation: Front mounting. Fasteners not included.

-SS (Satin Stainless Steel Finish)

-WA (White Antimicrobial Powder Coat Finish)