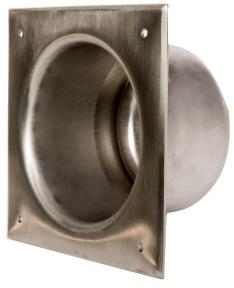

## **SP-5 Recessed Toilet Paper Holder**

The SP-5 Recessed Toilet Paper Holder holds a standard roll of toilet paper without permitting a ligature attachment point. The 14 gauge stainless steel is virtually indestructible and easy to clean in either available finish.

## **Specifications**

• **Dimensions:** 7-1/8" square flange, 5" diameter x 4" deep interior

• Material: 14 gauge type 304 stainless steel

• Finish: 2 options

o -SS: No. 4 satin stainless steel

-WA: White antimicrobial powder coat

• Installation: Front mounting. Fasteners not included.

-SS (Satin Stainless Steel Finish)

-WA (White Antimicrobial Powder Coat Finish)