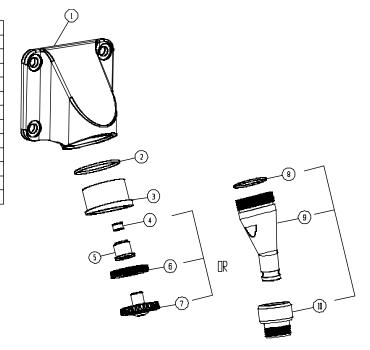

- **2.** Verify that the shower head cannot be loosened or removed. Fill any gaps between the wall and the shower head with a security sealant (such as Pecora Dynapoxy EP-1200).
- **3.** Adjust spray angle as desired. Referring to parts diagram on page 2, remove the face plate (7) and retainer (6). Loosen the bushing (5) and rotate the adapter (3) to achieve the desired angle. Tighten the bushing and re-install the retainer and face plate.

## **Care and Maintenance:**

- Clean with soft rag and mild detergent. Do not use caustic or abrasive cleaners.
- For replacement parts, refer to the diagram below.

| FIND NO. | DESCRIPTION                                             | QTY |
|----------|---------------------------------------------------------|-----|
| 1        | SHOVER HEAD BODY                                        | l   |
| 2        | O-RING                                                  | l   |
| 3        | ADAPTER (ANGLE CONTROL)                                 | l   |
| 4        | FLOV CONTROL                                            | l   |
| 5        | BRAZZ BLISHING                                          | l   |
| 6        | RETAINER                                                | l   |
| 7        | FACE PLATE VITH SCREV                                   | l   |
| 8        | O-RING, BUNA, 1-1/16' OD (3/32' OR 1/8' OR 3/16" THICK) | l   |
| 9        | GLITCK-CONNECT NOZZLE, 07110MCH                         | l   |
| 10       | QLIICK-CONNECT ADAPTER                                  | l   |
| 11       | HDSE, 60" (NOT SHOWN)                                   | t   |
| 12       | HAND-HELD SPRAY (NOT SHOWN)                             | l   |