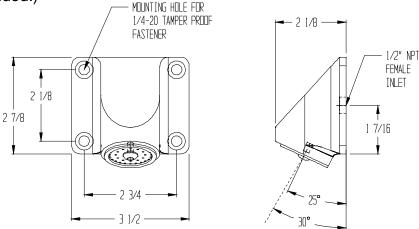

## **Installation**:

**1.** Install in accordance with local plumbing codes. Flush pipes prior to installation. Secure to the wall using ¼-20 fasteners¹. Use anchors as appropriate to ensure a structurally sound attachment. (Anchors and fasteners not included.)

- **2.** Verify that the shower head cannot be loosened or removed. Fill any gaps between the wall and the shower head with a security sealant (such as Pecora Dynapoxy EP-1200).
- **3.** Adjust spray angle as desired. Referring to parts diagram on page 2, remove the face plate (7) and retainer (6). Loosen the bushing (5) and rotate the adapter (3) to achieve the desired angle. Tighten the bushing and re-install the retainer and face plate.

PO Box 376 • Greenlawn, NY 11740 Ph: 631-754-0400 E-mail: kopps@oddballindustries.com

Rev 01/17

<sup>&</sup>lt;sup>1</sup> Security fasteners are strongly recommended. The selection of a particular size and type of security fastener should be made in conjunction with a facility manager, because it depends upon factors such as construction materials and institutional standards.