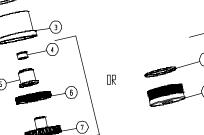

## **Care and Maintenance:**

- Clean with soft rag and mild detergent. Do not use caustic or abrasive cleaners.
- For replacement parts, refer to the diagram below.

| FIND NO. | DESCRIPTION                           | ШΥ |
|----------|---------------------------------------|----|
| l        | SHOWER HEAD BODY                      | 1  |
| 2        | D-RING                                | 1  |
| 3        | ADAPTER (ANGLE CONTROL)               | 1  |
| 4        | FLOW CONTROL                          | 1  |
| 5        | DRASS BUSHING                         | 1  |
| 6        | RETAINER                              | 1  |
| 7        | FACE PLATE WITH SCREW                 | 1  |
| В        | O-RING, BUNA, 1-1/16" DD X 1/8" THICK | 1  |
| 9        | 07210MCH NOZZLE, TUB FILLER           | 1  |

SP-7 IS COMPRISED OF NO. 1 THROUGH 7

SP-7TF IS COMPRISED OF NO. 1 THROUGH 3, NO. 5, NO. 8, AND NO. 9

E-mail: kopps@oddballindustries.com