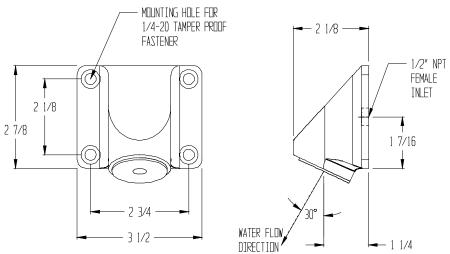

## **Installation**:

- **1.** The bottom of the SP-7TF must be located at an elevation higher than the tub wall. (A ligature strung over the tub wall cannot be permitted to exert upward or direct sideways force on the SP-7TF.)
- **2.** Install in accordance with local plumbing codes. Flush pipes prior to installation. Secure to the wall using ¼-20 fasteners¹. Use anchors as appropriate to ensure a structurally sound attachment. (Anchors and fasteners not included.)

**3.** Verify that the tub filler cannot be loosened or removed. Fill any gaps between the wall and the tub filler with a security sealant (such as Pecora Dynapoxy EP-1200).

<sup>&</sup>lt;sup>1</sup> Security fasteners are strongly recommended. The selection of a particular size and type of security fastener should be made in conjunction with a facility manager, because it depends upon factors such as construction materials and institutional standards.