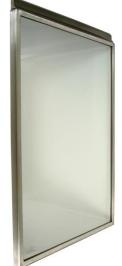

## **SP-8** Mirror

The SP-8 Mirror is offered in tempered glass and polished stainless steel in a variety of sizes. The stainless steel frame has corners mitered, welded, and ground smooth to ensure no attachment points or sharp edges. Ligature resistance can be increased by creating a sloped top surface with our optional Mirror Guard (shown on top of mirror in the pictures below).

## **Specifications**

- **Dimensions:** 3/4" thick x specified length/width (18" x 24" standard)
- Frame:
  - Material: 304 stainless steel, 18 gauge, with corners mitered, welded, and ground smooth
  - o Finish: No. 4 Satin
- Reflective Surface: Tempered glass or polished stainless steel
- Mirror Guard: (Sold separately)
  - Dimensions: 1-1/4" tall x 5/8" thick (max) x 18" or 24" width
  - o Material: 6063-T6 Aluminum
  - Finish: Bright aluminum
- **Installation:** Includes concealed mounting bracket. The frame has locking screws, top and bottom. Mirror guard is secured directly to the wall with screws (not included).