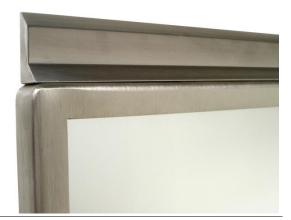

## **SP-8** Mirror

The SP-8 Mirror is offered in tempered glass and polished stainless steel in a variety of sizes. The stainless steel frame has corners mitered, welded, and ground smooth to ensure no attachment points or sharp edges. Ligature resistance can be increased by creating a sloped top surface with our optional Mirror Guard (shown on top of mirror in the pictures below).

## **Specifications**

- **Dimensions:** 3/4" thick x specified length/width (18" x 24" standard)
- Frame:
  - Material: 304 stainless steel, 18 gauge, with corners mitered, welded, and ground smooth
  - o Finish: No. 4 Satin
- Reflective Surface: Tempered glass or polished stainless steel
- Mirror Guard: (Sold separately)
  - Dimensions: 1-1/4" tall x 5/8" thick (max) x 18" or 24" width
  - o Material: 6063-T6 Aluminum
  - Finish: Bright aluminum
- **Installation:** Includes concealed mounting bracket. The frame has locking screws, top and bottom. Mirror guard is secured directly to the wall with screws (not included).